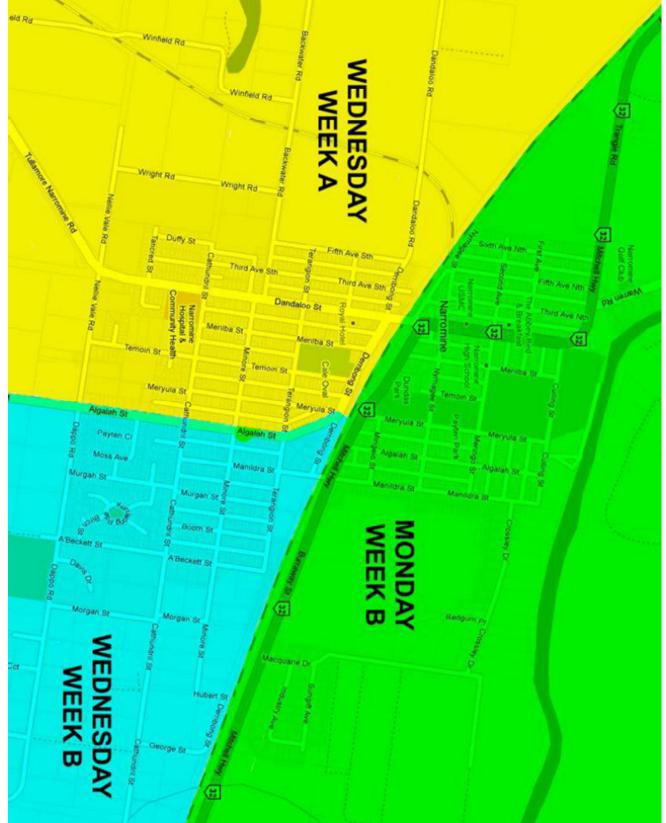

#### How to use your calendar:

- 1. Look up your location on the attached map to determine if your recycling takes place in Week A or Week B
- 2. Look at the calendar below
  - a. Week A waste, organics and recycling bins go out on the shaded days
  - b. Week B waste, organics and recycling bins go out on the unshaded days
- 3. On the alternate weeks both waste and organics bins go out

Week A

Week E

Please plac your bins o

the kerb the night before collection

Narromine Shire Council Waste Collection Zones

For further information on your Waste Services please contact: